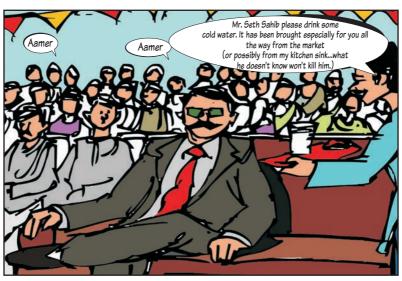

## Youth Initiative South Punjab

Dear Friends! A number of differences can be spotted in the animations used in the comic book. A beautiful gift hamper is waiting for the friend who will spot the maximum number of differences. You can send us your entries at info@individualland.com or post them on our Facebook page Individualland. So hurry up and send us your entries.