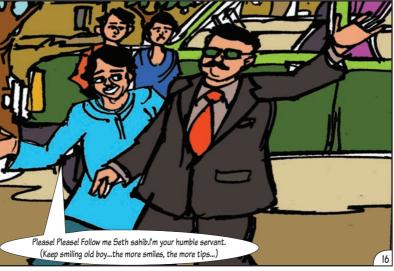

## Youth Initiative South Punjab

Dear Friends! A number of differences can be spotted in the animations used in the comic book. A beautiful gift hamper is waiting for the friend who will spot the maximum number of differences. You can send us your entries at info@individualland.com or post them on our Facebook page Individualland. So hurry up and send us your entries.