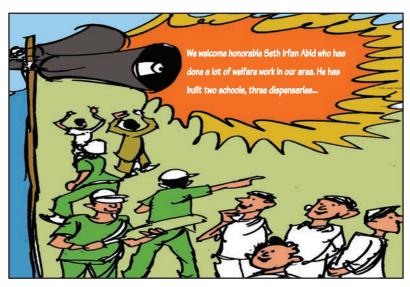

## Youth Initiative South Punjab

Dear Friends! A number of differences can be spotted in the animations used in the comic book. A beautiful gift hamper is waiting for the friend who will spot the maximum number of differences. You can send us your entries at info@individualland.com or post them on our Facebook page Individualland. So hurry up and send us your entries.